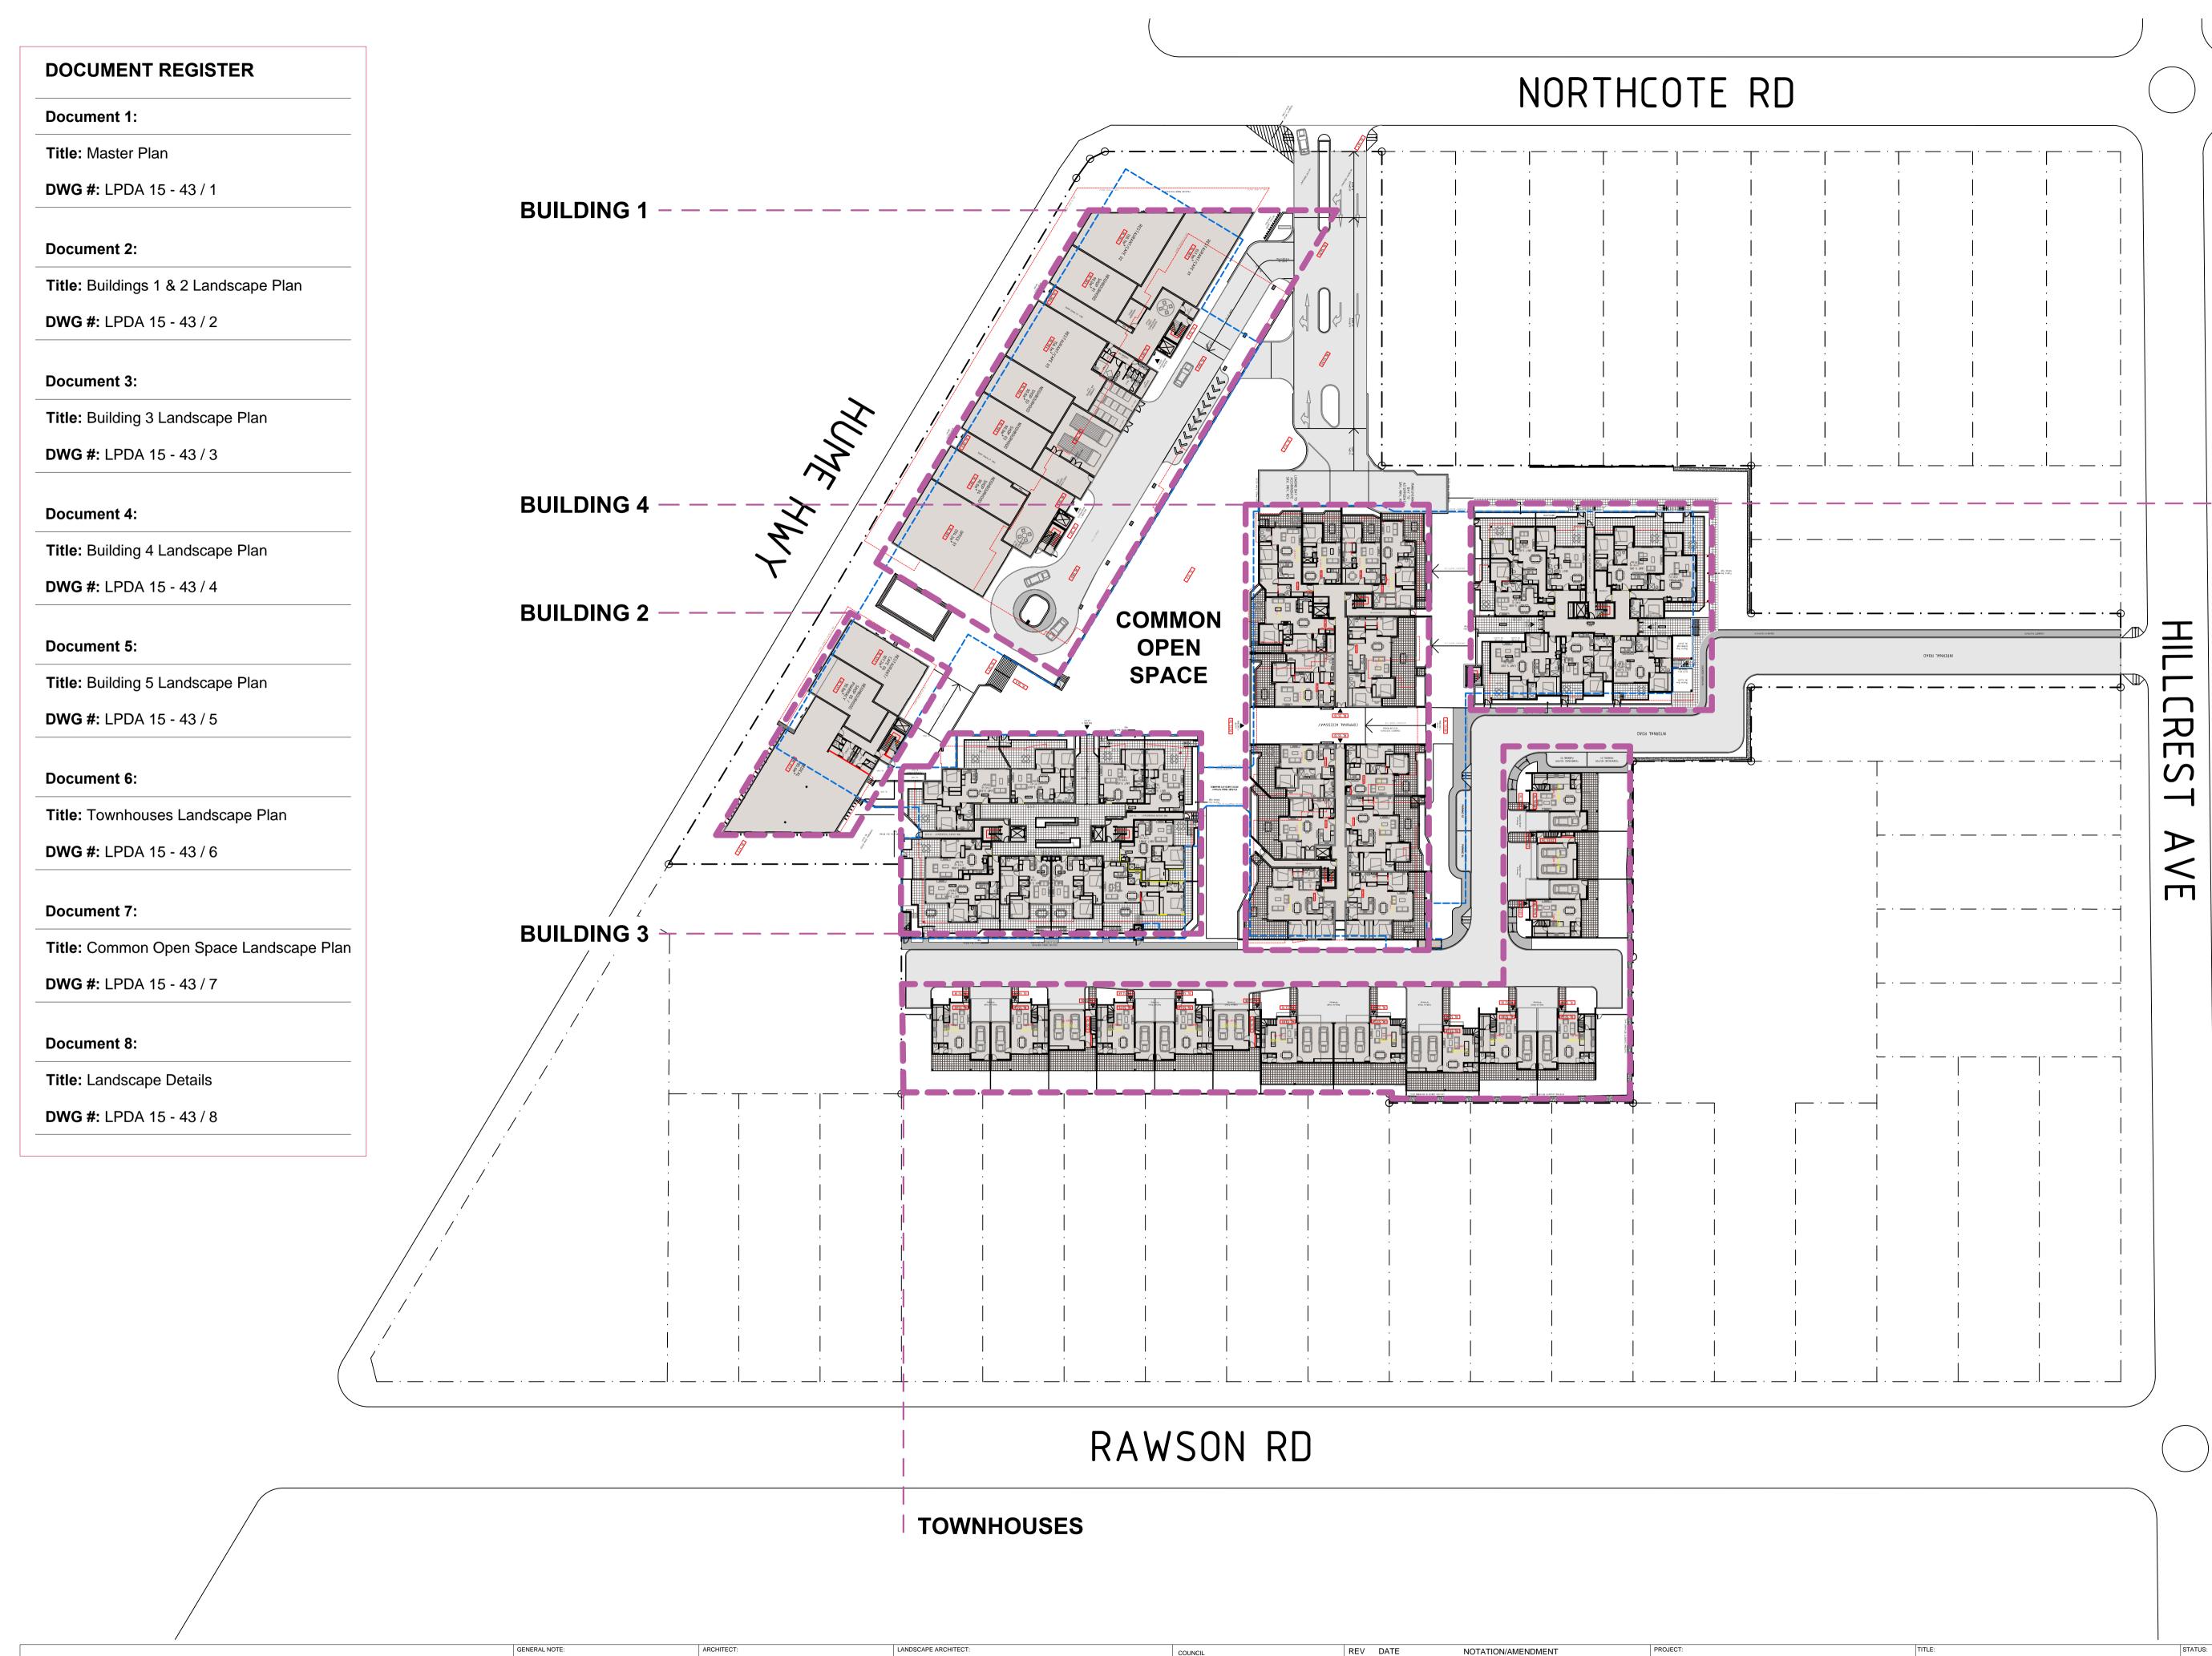

HUME HWY REDEVELOPMENT 225-241A HUME HWY, 112 NORTHCOTE RD & 24 HILLCREST AVE **GREENACRE NSW** 

DEVELOPMENT APPROVAL MASTER PLAN 1:500 @ A1 MAY 2015 LPDA 15 - 43 / 1 D.G R.F

**BUILDING 5**